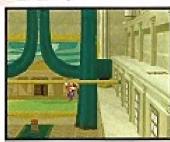

#### AERIAL APPROACH

The bridge to Hooktail Eastle is out, so you'll need to find some other way to reach the gate. Drop to the platforms below the bridge first to grab the HP Plus badge, then head back inside the room to your left and bounce off the spring to the upper level.

Spend six coms to replenish your health if need be, then go outside and take off from the paper-sirplane panel. To make it across the water, you'll have to tilt the Control Stick left a bit to give yourself more lift.